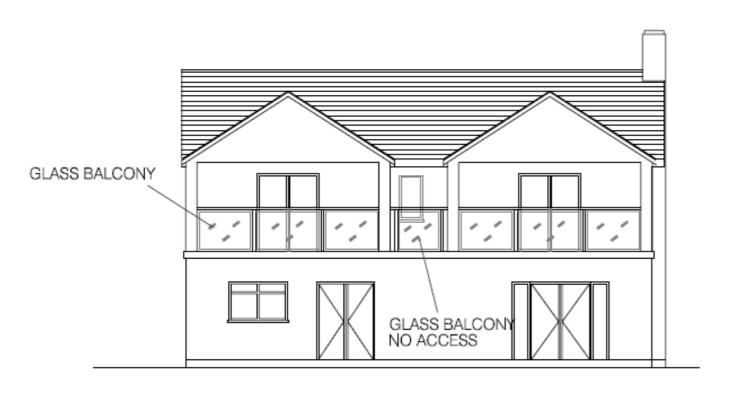

#### **Existing elevations**

ITEM 5(c)

**Application Number**: 23/02791/HOU

Plans and drawings extracts

**Proposal:** The retention of a first floor rear extension with glass balconies, installation of

windows on the west side elevation, and a door and windows on the east side elevation and erection of a front porch extension (retrospective) at 1 Ledbury, Great

Linford, Milton Keynes MK14 5DS

**Applicant:** Mr Jasydaran Ganeswaran

**Application type:** Householder (full) application

# APPROVED FIRST FLOOR

(UNDER 23 /00463/HOU)

Existing elevations

EXISTING FRONT ELEVATION

EXISTING EAST SIDE ELEVATION

EXISTING REAR ELEVATION

EXISTING WEST SIDE ELEVATION

TV ROOM BEIRODH EN-SULTE STUDY/REST BEDROOM BEDROOM BEDROOM

EXISTING GROUND FLOOR

EXISTING FIRST FLOOR

This page is intentionally left blank