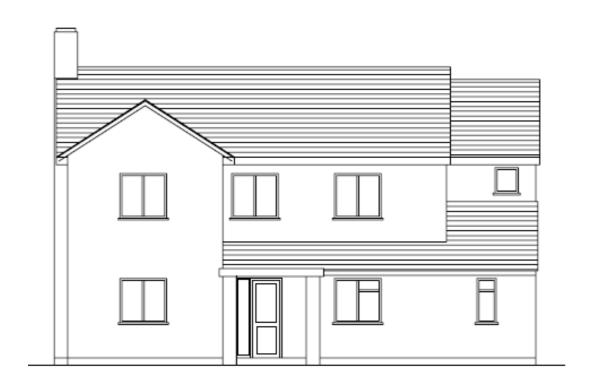

# APPROVED FIRST FLOOR

(UNDER 23 /00463/HOU)

Existing elevations

EXISTING FRONT ELEVATION

EXISTING EAST SIDE ELEVATION

EXISTING REAR ELEVATION

EXISTING WEST SIDE ELEVATION

TV ROOM BEIRODH EN-SULTE STUDY/REST BEDROOM BEDROOM BEDROOM

EXISTING GROUND FLOOR

EXISTING FIRST FLOOR

This page is intentionally left blank