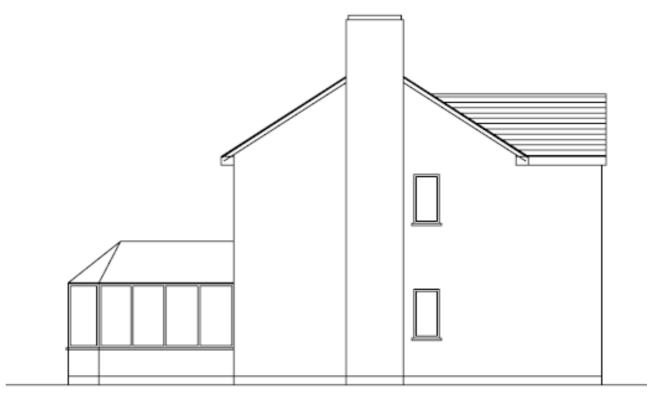

# APPROVED FIRST FLOOR

(UNDER 23 /00463/HOU)

Existing elevations

EXISTING FRONT ELEVATION

EXISTING EAST SIDE ELEVATION

EXISTING REAR ELEVATION

EXISTING WEST SIDE ELEVATION

TV ROOM BEIRODH EN-SULTE STUDY/REST BEDROOM BEDROOM BEDROOM

EXISTING GROUND FLOOR

EXISTING FIRST FLOOR

This page is intentionally left blank