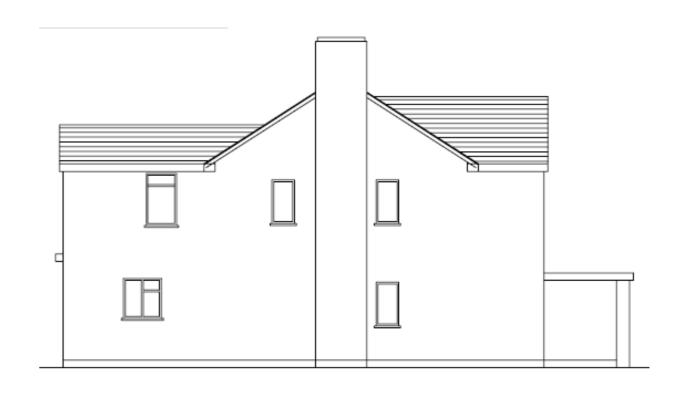

# APPROVED FIRST FLOOR

(UNDER 23 /00463/HOU)

Existing elevations

EXISTING FRONT ELEVATION

EXISTING EAST SIDE ELEVATION

EXISTING REAR ELEVATION

EXISTING WEST SIDE ELEVATION

TV ROOM BEIRODH EN-SULTE STUDY/REST BEDROOM BEDROOM BEDROOM

EXISTING GROUND FLOOR

EXISTING FIRST FLOOR

This page is intentionally left blank