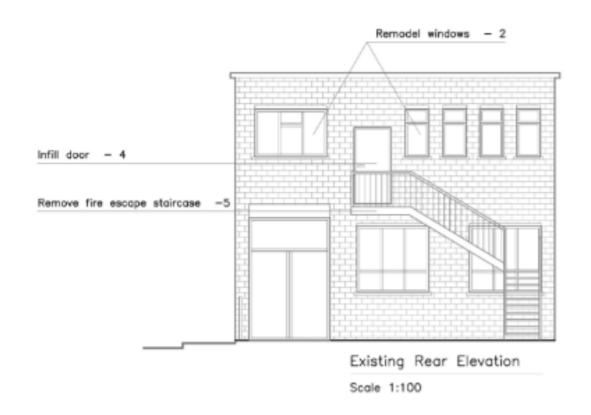

#### **Existing elevations**

ITEM 5(c)

**Application Number**: 23/02791/HOU

Plans and drawings extracts

**Proposal:** The retention of a first floor rear extension with glass balconies, installation of

windows on the west side elevation, and a door and windows on the east side elevation and erection of a front porch extension (retrospective) at 1 Ledbury, Great