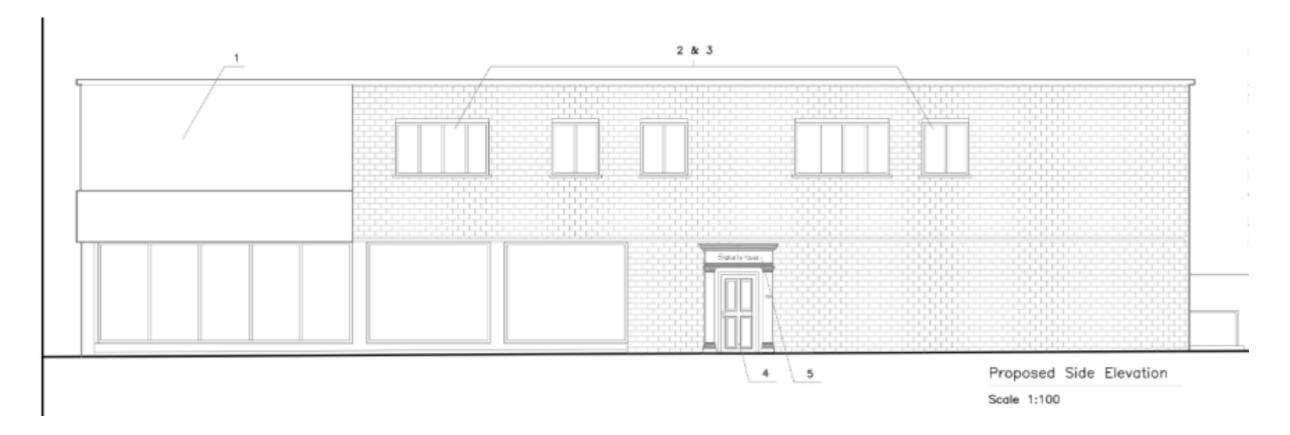

#### **Existing elevations**

ITEM 5(c)

**Application Number**: 23/02791/HOU

Plans and drawings extracts

**Proposal:** The retention of a first floor rear extension with glass balconies, installation of

windows on the west side elevation, and a door and windows on the east side elevation and erection of a front porch extension (retrospective) at 1 Ledbury, Great

Linford, Milton Keynes MK14 5DS

**Applicant:** Mr Jasydaran Ganeswaran

**Application type:** Householder (full) application