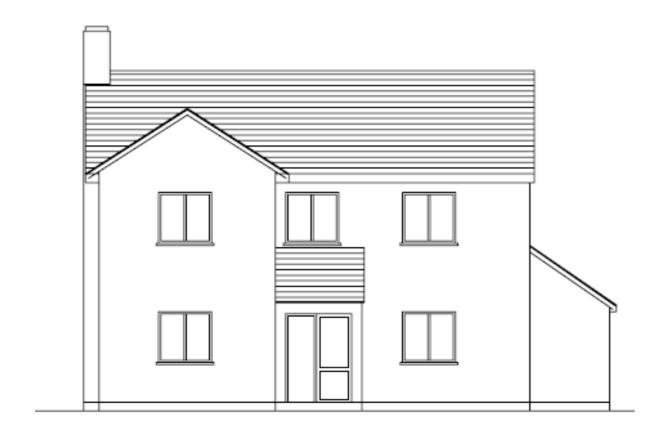

# APPROVED FIRST FLOOR

(UNDER 23 /00463/HOU)

Existing elevations

EXISTING FRONT ELEVATION

EXISTING EAST SIDE ELEVATION

EXISTING REAR ELEVATION

EXISTING WEST SIDE ELEVATION

TV ROOM BEIRODH EN-SULTE STUDY/REST BEDROOM BEDROOM BEDROOM

EXISTING GROUND FLOOR

EXISTING FIRST FLOOR

This page is intentionally left blank