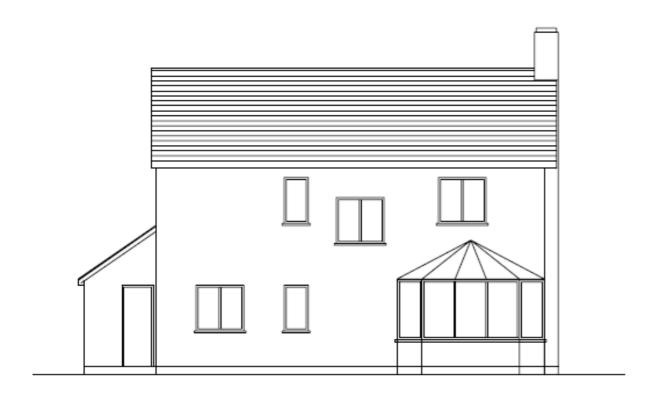

# APPROVED FIRST FLOOR

(UNDER 23 /00463/HOU)

Existing elevations

EXISTING FRONT ELEVATION

EXISTING EAST SIDE ELEVATION

EXISTING REAR ELEVATION

EXISTING WEST SIDE ELEVATION

TV ROOM BEIRODH EN-SULTE STUDY/REST BEDROOM BEDROOM BEDROOM

EXISTING GROUND FLOOR

EXISTING FIRST FLOOR

This page is intentionally left blank