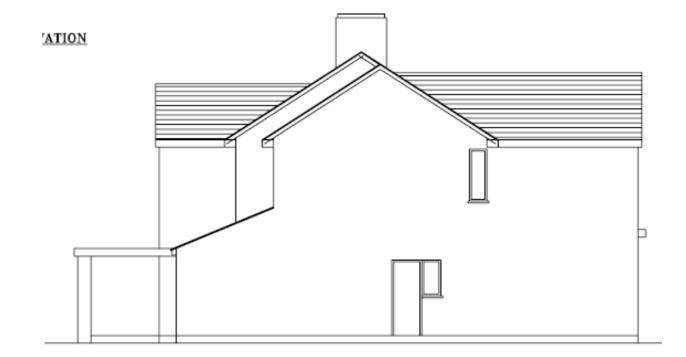

# APPROVED FIRST FLOOR

(UNDER 23 /00463/HOU)

Existing elevations

EXISTING FRONT ELEVATION

EXISTING EAST SIDE ELEVATION

EXISTING REAR ELEVATION

EXISTING WEST SIDE ELEVATION

TV ROOM BEIRODH EN-SULTE STUDY/REST BEDROOM BEDROOM BEDROOM

EXISTING GROUND FLOOR

EXISTING FIRST FLOOR

This page is intentionally left blank