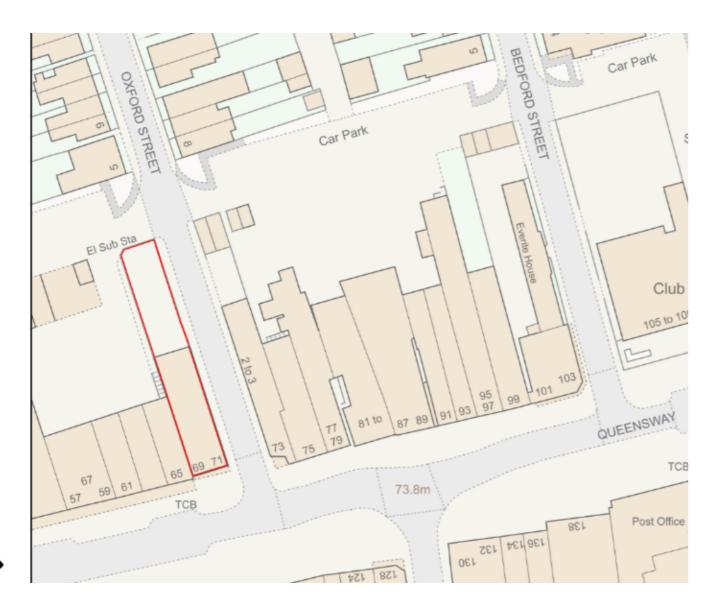

Plans and drawings extracts

**Proposal:** Change of use of first floor to provide x4 one-bedroom residential units with new

residential entrance and staircase with roof lights and associated alterations including removal of existing first floor wrap around window and insertion of windows on the front elevation at 69-71 Queensway Bletchley Milton Keynes MK2

2EX

**Applicant:** Mr Paraskevas Shiakallis

**Application type:** Full planning permission

N