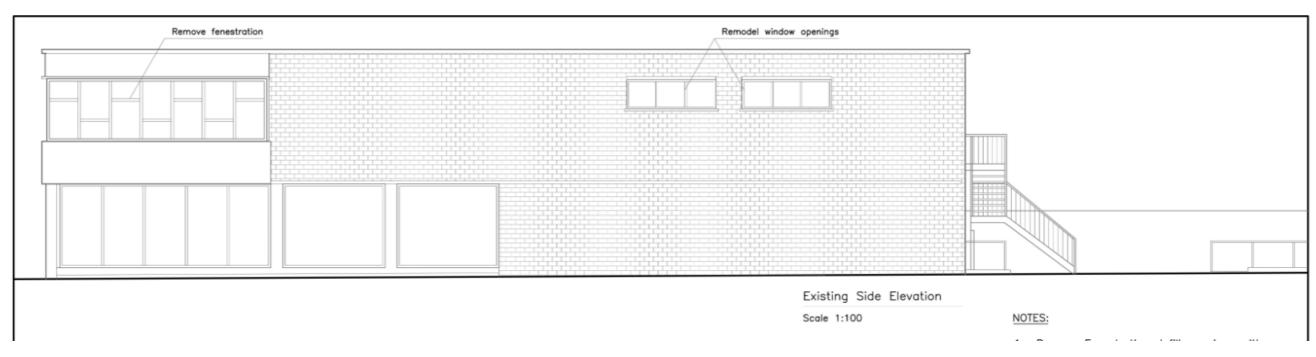

Plans and drawings extracts

**Proposal:** Change of use of first floor to provide x4 one-bedroom residential units with new

residential entrance and staircase with roof lights and associated alterations including removal of existing first floor wrap around window and insertion of windows on the front elevation at 69-71 Queensway Bletchley Milton Keynes MK2

2EX

**Applicant:** Mr Paraskevas Shiakallis

**Application type:** Full planning permission

N

#### **Existing elevations**

ITEM 5(c)

**Application Number**: 23/02791/HOU

Plans and drawings extracts

**Proposal:** The retention of a first floor rear extension with glass balconies, installation of

windows on the west side elevation, and a door and windows on the east side elevation and erection of a front porch extension (retrospective) at 1 Ledbury, Great