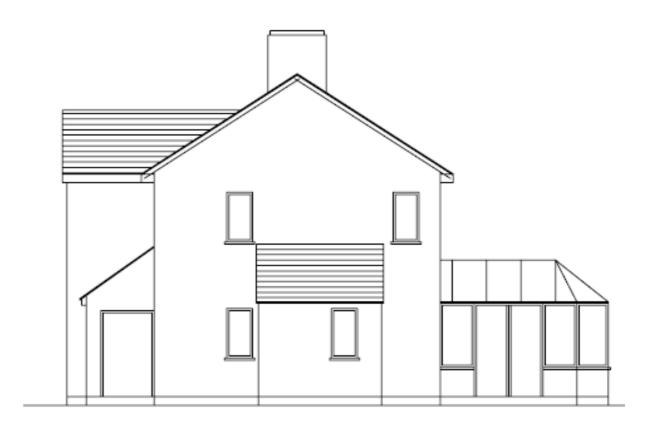

# APPROVED FIRST FLOOR

(UNDER 23 /00463/HOU)

Existing elevations

EXISTING FRONT ELEVATION

EXISTING EAST SIDE ELEVATION

EXISTING REAR ELEVATION

EXISTING WEST SIDE ELEVATION

TV ROOM BEIRODH EN-SULTE STUDY/REST BEDROOM BEDROOM BEDROOM

EXISTING GROUND FLOOR

EXISTING FIRST FLOOR

This page is intentionally left blank