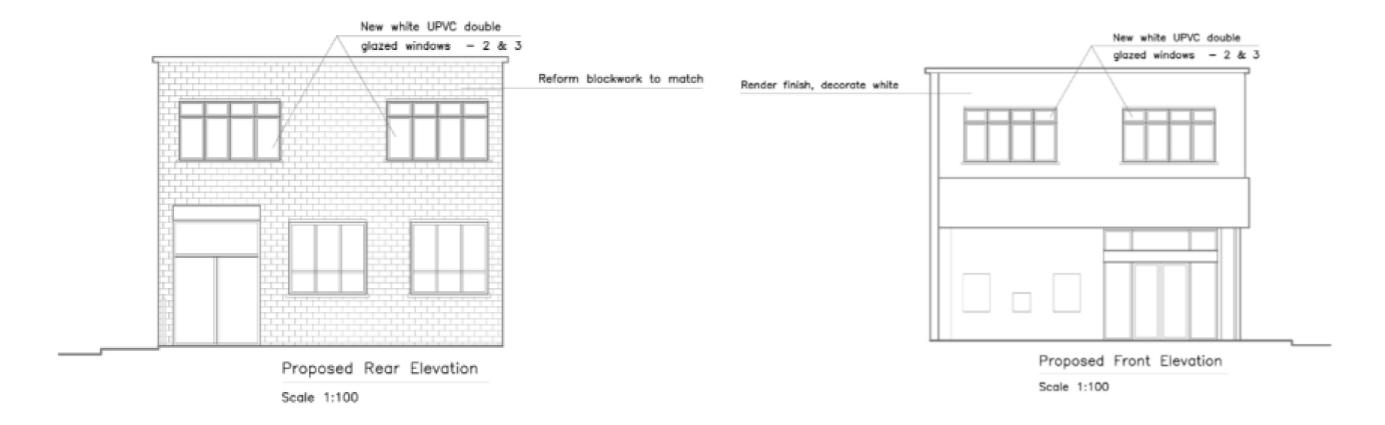

Plans and drawings extracts

**Proposal:** Change of use of first floor to provide x4 one-bedroom residential units with new

residential entrance and staircase with roof lights and associated alterations including removal of existing first floor wrap around window and insertion of windows on the front elevation at 69-71 Queensway Bletchley Milton Keynes MK2

2EX

**Applicant:** Mr Paraskevas Shiakallis

**Application type:** Full planning permission

N