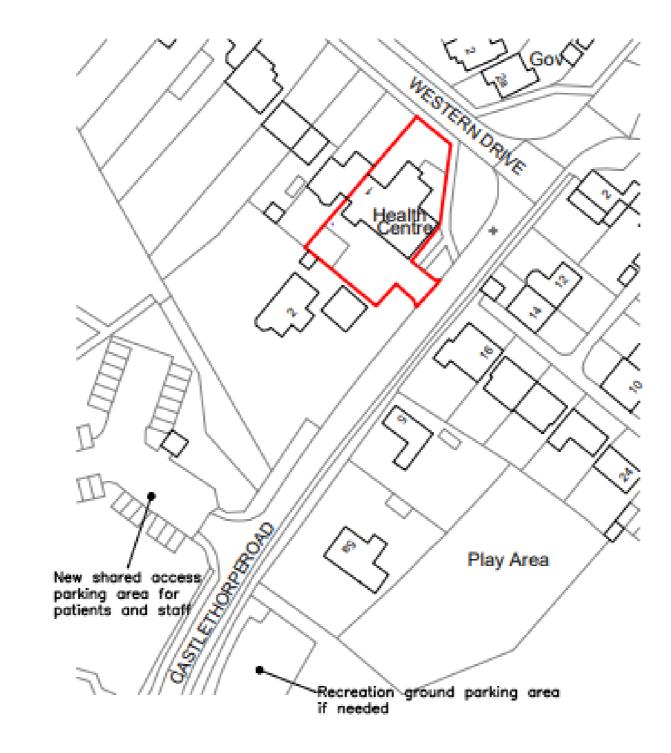

# ITEM 5(a)

Application Number: 23/02748/FUL

Plans and drawings extracts

Proposal: Erection of a single storey side extension, internal reworkings and external

alterations to car park and building at Hanslope Surgery, 1 Western Drive, Hanslope,

Milton Keynes, MK19 7LA

Applicant: Mr Naeem Younus

Application type: Full planning application

Site location plan

SITE LOCATION PLAN 1/1250

BLOCK PLAN 1/500

FRONT ELEVATION