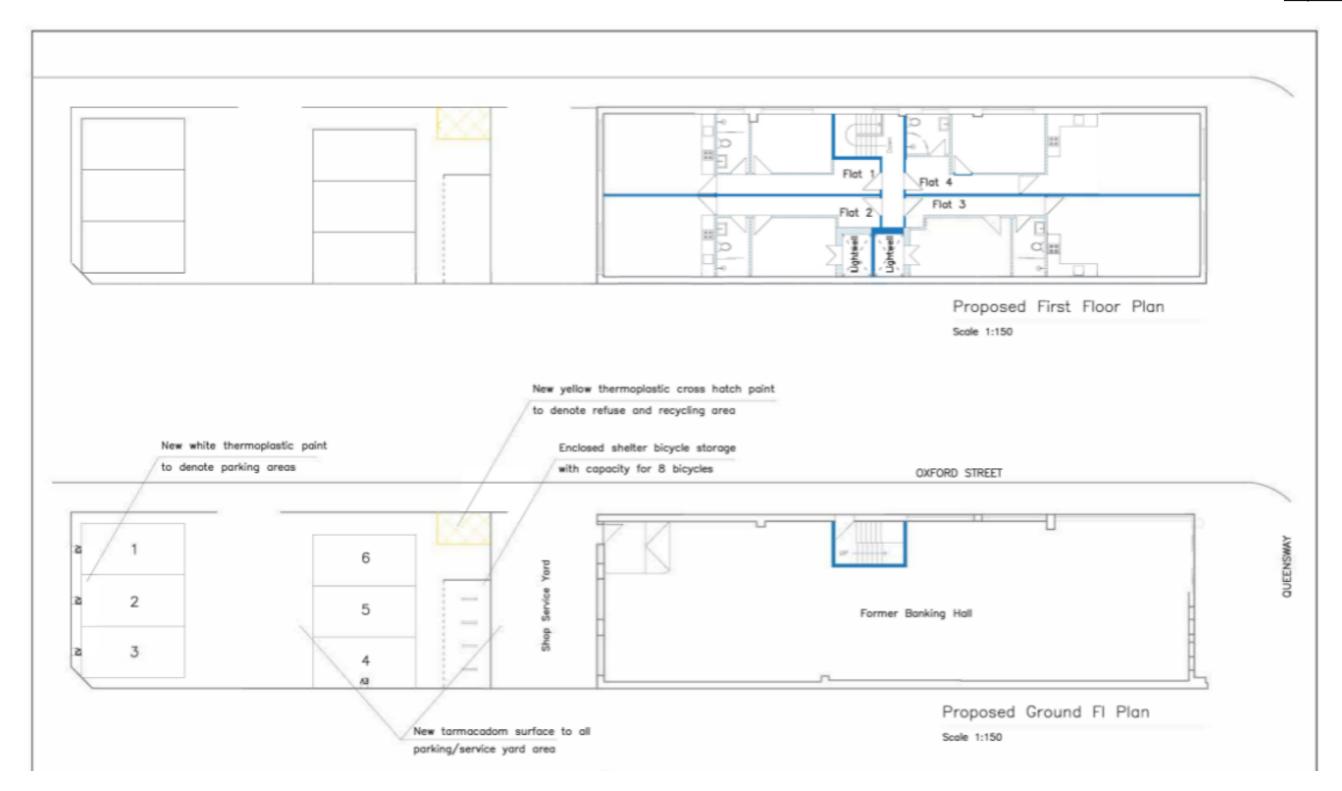

Plans and drawings extracts

**Proposal:** Change of use of first floor to provide x4 one-bedroom residential units with new

residential entrance and staircase with roof lights and associated alterations including removal of existing first floor wrap around window and insertion of windows on the front elevation at 69-71 Queensway Bletchley Milton Keynes MK2

2EX

**Applicant:** Mr Paraskevas Shiakallis

**Application type:** Full planning permission

N