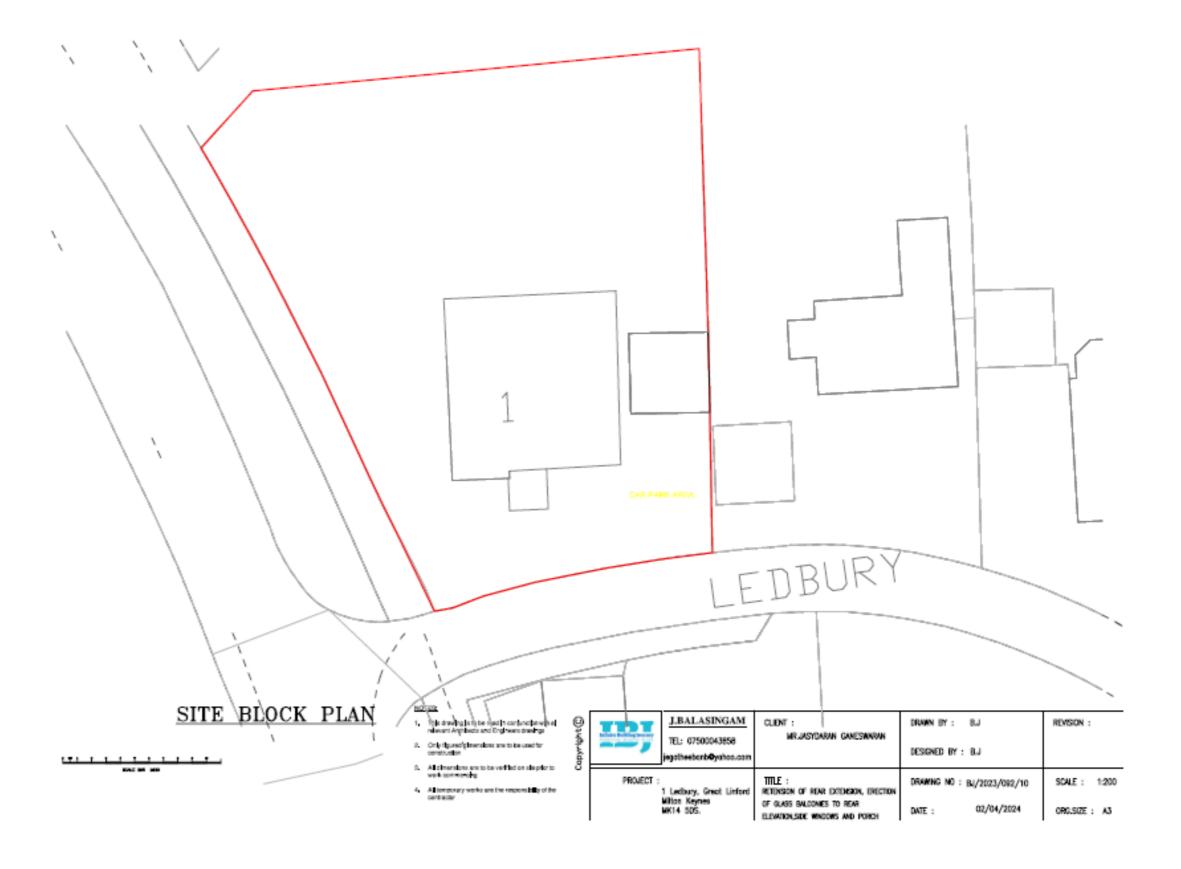

#### **Existing elevations**

ITEM 5(c)

**Application Number**: 23/02791/HOU

Plans and drawings extracts

**Proposal:** The retention of a first floor rear extension with glass balconies, installation of

windows on the west side elevation, and a door and windows on the east side elevation and erection of a front porch extension (retrospective) at 1 Ledbury, Great

Linford, Milton Keynes MK14 5DS

**Applicant:** Mr Jasydaran Ganeswaran

**Application type:** Householder (full) application

# LOCATION PLAN

PRE EXISTING FRONT ELEVATION

PRE EXISTING REAR ELEVATION

PRE EXISTING EAST SIDE ELEVATION

PRE EXISTING WEST SIDE ELEVATION

PRE EXISTING GROUND FLOOR

PRE EXISTING FIRST FLOOR