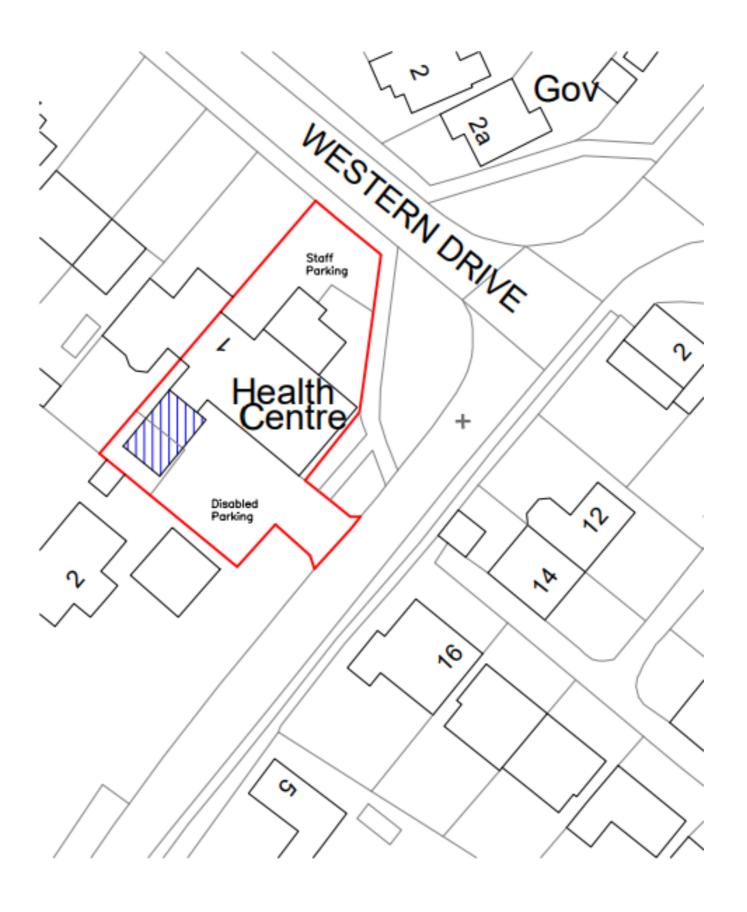

# ITEM 5(a)

Application Number: 23/02748/FUL

Plans and drawings extracts

Proposal: Erection of a single storey side extension, internal reworkings and external

alterations to car park and building at Hanslope Surgery, 1 Western Drive, Hanslope,

Milton Keynes, MK19 7LA

Applicant: Mr Naeem Younus

Application type: Full planning application

Site location plan

SITE LOCATION PLAN 1/1250

BLOCK PLAN 1/500

FRONT ELEVATION