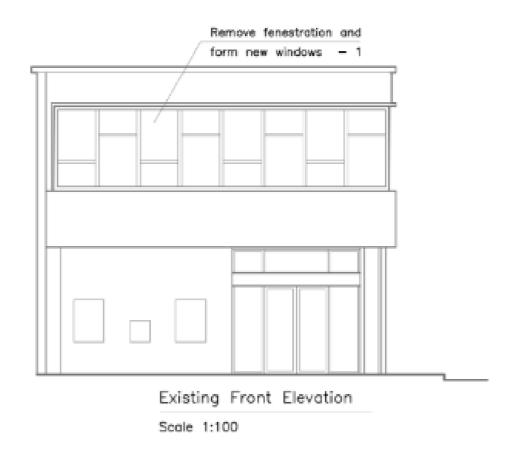

Plans and drawings extracts

**Proposal:** Change of use of first floor to provide x4 one-bedroom residential units with new

residential entrance and staircase with roof lights and associated alterations including removal of existing first floor wrap around window and insertion of windows on the front elevation at 69-71 Queensway Bletchley Milton Keynes MK2

2EX

**Applicant:** Mr Paraskevas Shiakallis

**Application type:** Full planning permission

N

#### **Existing elevations**

ITEM 5(c)

**Application Number**: 23/02791/HOU

Plans and drawings extracts

**Proposal:** The retention of a first floor rear extension with glass balconies, installation of

windows on the west side elevation, and a door and windows on the east side elevation and erection of a front porch extension (retrospective) at 1 Ledbury, Great