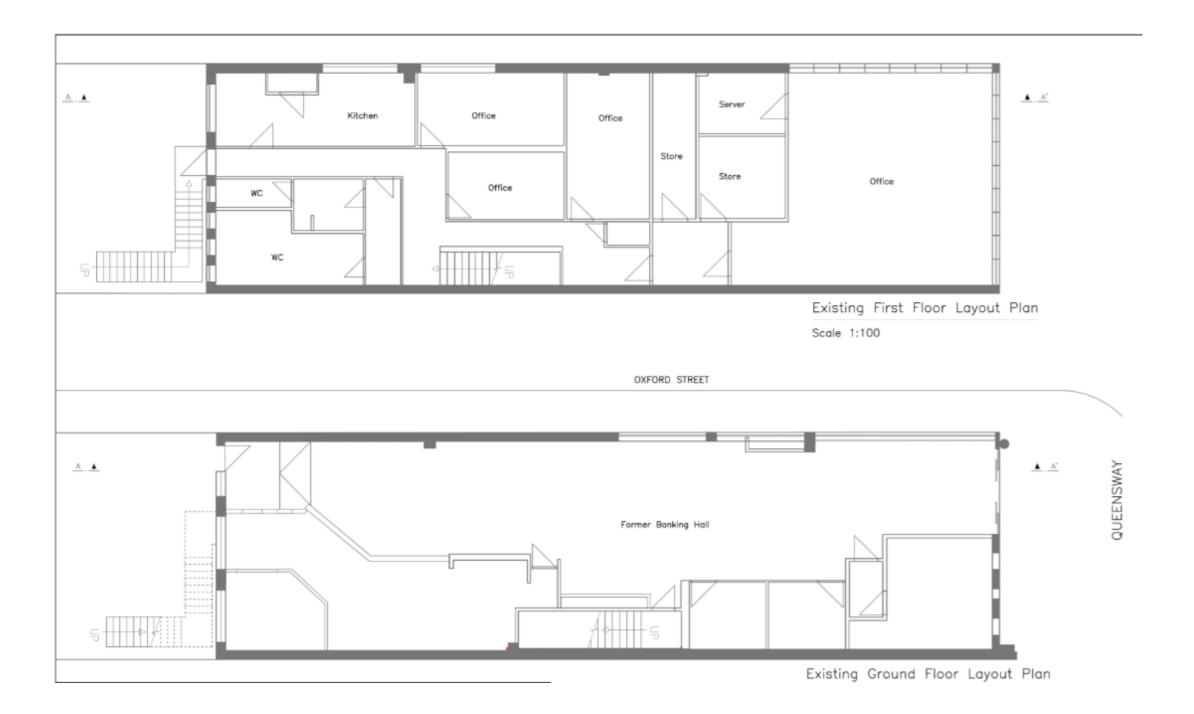

ation plan



SITE LOCATION PLAN 1/1250





BLOCK PLAN 1/500





FRONT ELEVATION



#### **Existing plans**





GROUND FLOOR PLAN



(9)



HANSLOPE, MILTON KEYNES, A **EMAIL:ATARCHSE** MOB: 0774009971

48. ST. JAMES CLC

This page is intentionally left blank

ITEM 5(b)

Application Number: 23/02498/FUL

Plans and drawings extracts

**Proposal:** Change of use of first floor to provide x4 one-bedroom residential units with new

residential entrance and staircase with roof lights and associated alterations including removal of existing first floor wrap around window and insertion of windows on the front elevation at 69-71 Queensway Bletchley Milton Keynes MK2

2EX

**Applicant:** Mr Paraskevas Shiakallis

**Application type:** Full planning permission



N



# **Existing floor plans**



#### **Existing elevations**













ITEM 5(c)

**Application Number**: 23/02791/HOU

Plans and drawings extracts

**Proposal:** The retention of a first floor rear extension with glass balconies, installation of

windows on the west side elevation, and a door and windows on the east side elevation and erection of a front porch extension (retrospective) at 1 Ledbury, Great

Linford, Milton Keynes MK14 5DS

**Applicant:** Mr Jasydaran Ganeswaran

**Application type:** Householder (full) application



# LOCATION PLAN







PRE EXISTING FRONT ELEVATION



PRE EXISTING REAR ELEVATION



PRE EXISTING EAST SIDE ELEVATION



PRE EXISTING WEST SIDE ELEVATION



PRE EXISTING GROUND FLOOR



PRE EXISTING FIRST FLOOR



#### APPROVED FRONT ELEVATION

(UNDER 23 /00463/HOU)



# APPROVED REAR