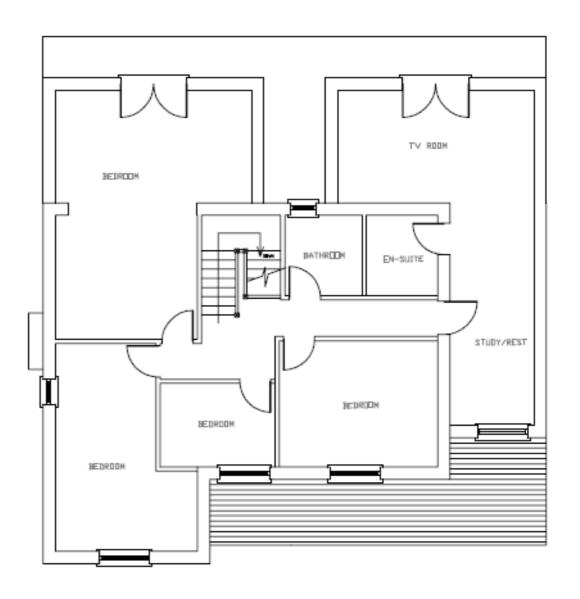

# APPROVED FIRST FLOOR

(UNDER 23 /00463/HOU)

Existing elevations

EXISTING FRONT ELEVATION

EXISTING EAST SIDE ELEVATION

EXISTING REAR ELEVATION

EXISTING WEST SIDE ELEVATION

TV ROOM BEIRODH EN-SULTE STUDY/REST BEDROOM BEDROOM BEDROOM

EXISTING GROUND FLOOR

EXISTING FIRST FLOOR

This page is intentionally left blank