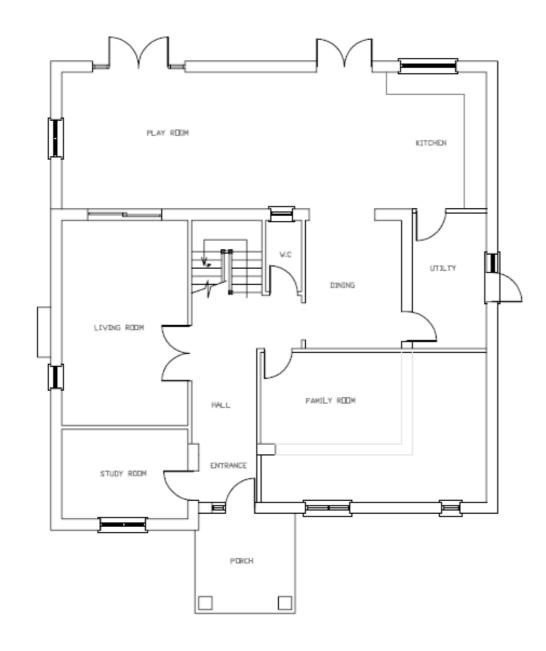

d, Milton Keynes MK14 5DS

**Applicant:** Mr Jasydaran Ganeswaran

**Application type:** Householder (full) application



# LOCATION PLAN







PRE EXISTING FRONT ELEVATION



PRE EXISTING REAR ELEVATION



PRE EXISTING EAST SIDE ELEVATION



PRE EXISTING WEST SIDE ELEVATION



PRE EXISTING GROUND FLOOR



PRE EXISTING FIRST FLOOR



#### APPROVED FRONT ELEVATION

(UNDER 23 /00463/HOU)



# APPROVED REAR ELEVATION

(UNDER 23 /00463/HOU)



# APPROVED EAST SIDE ELEVATION

(UNDER 23 /00463/HOU)



#### APPROVED WEST SIDE ELEVATION

(UNDER 23 /00463/HOU)





# APPROVED GROUND FLOOR

(UNDER 23 /00463/HOU)

# APPROVED FIRST FLOOR

(UNDER 23 /00463/HOU)

Existing elevations





EXISTING FRONT ELEVATION



EXISTING EAST SIDE ELEVATION



EXISTING REAR ELEVATION

EXISTING WEST SIDE ELEVATION



TV ROOM BEIRODH EN-SULTE STUDY/REST BEDROOM BEDROOM BEDROOM

EXISTING GROUND FLOOR

EXISTING FIRST FLOOR

This page is intentionally left blank