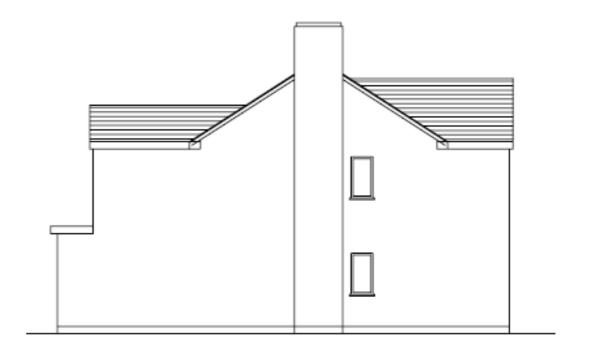

# APPROVED FIRST FLOOR

(UNDER 23 /00463/HOU)

Existing elevations

EXISTING FRONT ELEVATION

EXISTING EAST SIDE ELEVATION

EXISTING REAR ELEVATION

EXISTING WEST SIDE ELEVATION

TV ROOM BEIRODH EN-SULTE STUDY/REST BEDROOM BEDROOM BEDROOM