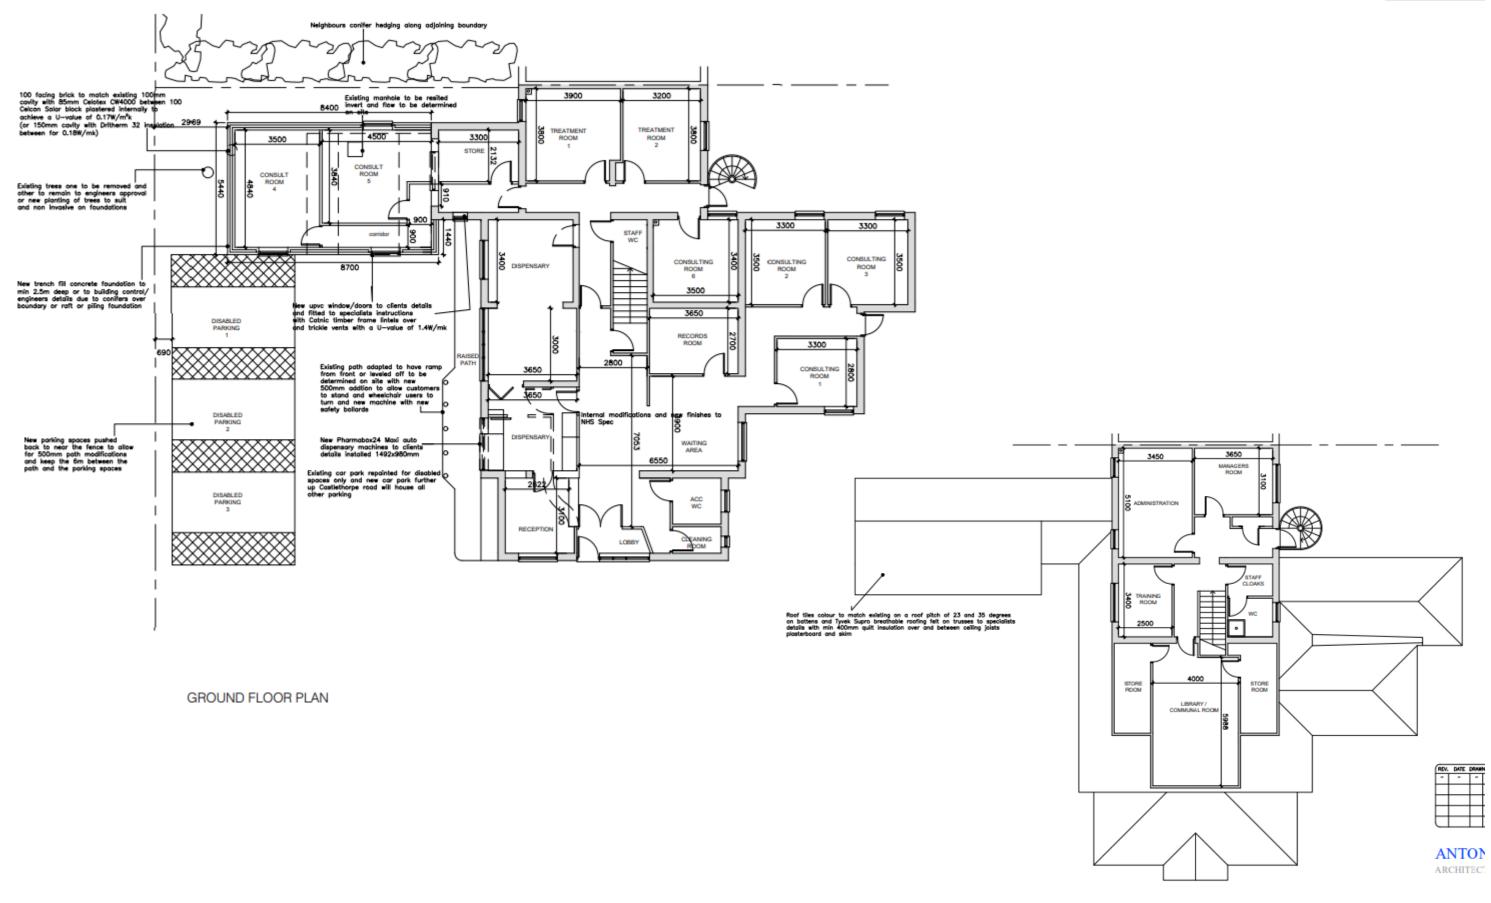

# ITEM 5(a)

Application Number: 23/02748/FUL

Plans and drawings extracts

Proposal: Erection of a single storey side extension, internal reworkings and external

alterations to car park and building at Hanslope Surgery, 1 Western Drive, Hanslope,

Milton Keynes, MK19 7LA

Applicant: Mr Naeem Younus

Application type: Full planning application

Site location plan

SITE LOCATION PLAN 1/1250

BLOCK PLAN 1/500

FRONT ELEVATION

#### **Existing plans**

GROUND FLOOR PLAN

(9)

HANSLOPE, MILTON KEYNES, A **EMAIL:ATARCHSE** MOB: 0774009971

48. ST. JAMES CLC

This page is intentionally left blank

ITEM 5(b)

Application Number: 23/02498/FUL