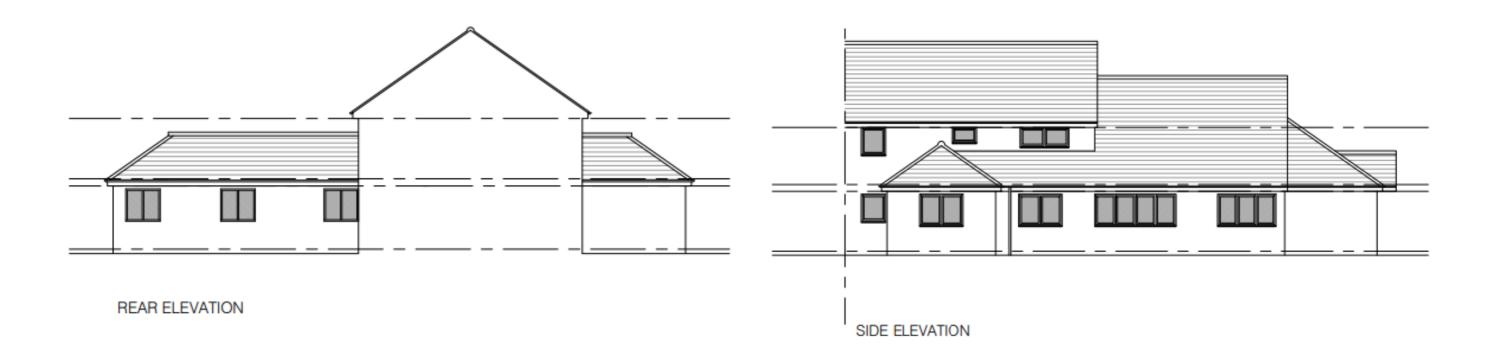

# ITEM 5(a)

Application Number: 23/02748/FUL

Plans and drawings extracts

Proposal: Erection of a single storey side extension, internal reworkings and external

alterations to car park and building at Hanslope Surgery, 1 Western Drive, Hanslope,

Milton Keynes, MK19 7LA

Applicant: Mr Naeem Younus

Application type: Full planning application

Site location plan

SITE LOCATION PLAN 1/1250

BLOCK PLAN 1/500

FRONT ELEVATION